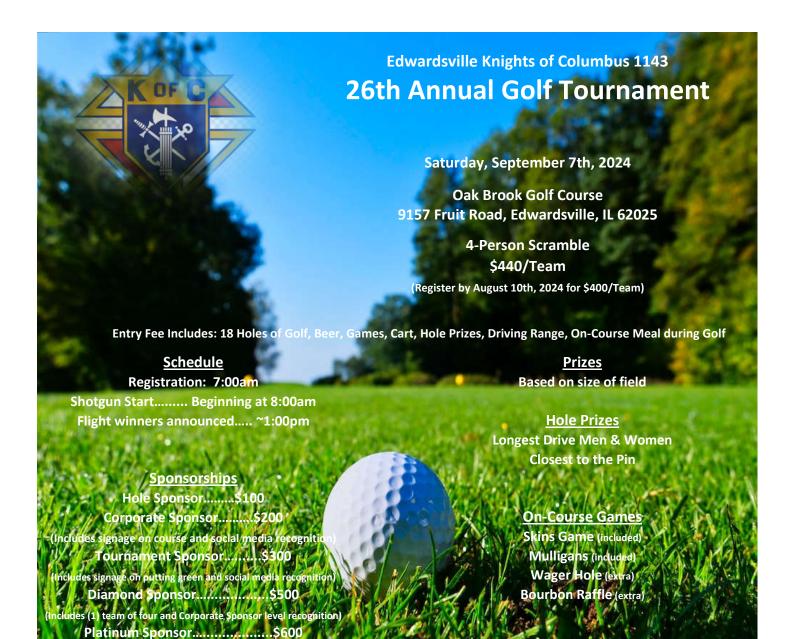

## Knights of Columbus Golf Scramble Entry Form (Or Use QR Code below to register online!)

| Team Captain:                      | Email:   |  |
|------------------------------------|----------|--|
| Company Name (If Sponsoring Hole): | <u> </u> |  |
| Address:                           |          |  |
| Phone:                             |          |  |
| Player 2:                          |          |  |
| Player 3:                          |          |  |
| Player 4:                          |          |  |

Tournament limited to first 36 teams

More Info Contact: Ryan Fitzpatrick at 513-582-6698 or rafitzpatrick21@gmail.com

Make checks payable to: Edwardsville Knights of Columbus 1143

Mail Checks to:

**Edwardsville Knights of Columbus** 

Attn: Ryan Fitzpatrick

76 Lucinda Drive,